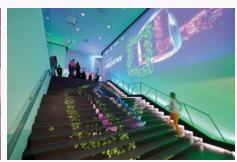

# CUBEX CENTRE PRAGUE

Cubex Centre Prague offers **state-of-the-art facilities equipped with modern technologies** for all types of events. A standout feature is its unique interior inspired by Czech cubism, along with the white walls of the main hall, which allow immersive 360-degree projections. The entire space can be customized to meet the specific needs of clients through the Chameleon colour concept. Cubex is located in a sustainable building with the prestigious **LEED Platinum certification**, ensuring environmentally friendly operations.