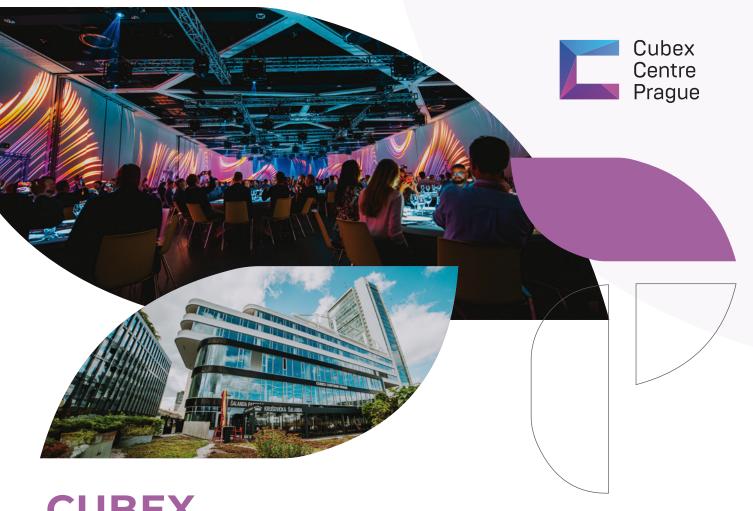

# CUBEX CENTRE PRAGUE

Cubex Centre Prague offers **state-of-the-art facilities equipped with modern technologies** for all types of events. A standout feature is its unique interior inspired by Czech cubism, along with the white walls of the main hall, which allow immersive 360-degree projections. The entire space can be customized to meet the specific needs of clients through the Chameleon colour concept. Cubex is located in a sustainable building with the prestigious **LEED Platinum certification**, ensuring environmentally friendly operations.