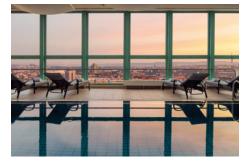

### PANORAMA HOTEL PRAGUE

Panorama Hotel Prague **features 441 comfortable rooms**, accommodating guests attending events at
Cubex Centre Prague and City Conference Centre.
Additionally, the hotel offers its own conference facilities,
which enhance the overall capacity of Prague Event
Hub. The hotel also offers excellent dining options,
including the Bohemia Restaurant with a capacity of
up to 300 seats and the PAN83 Bar & Restaurant, which
provides 80 seats, an all-day dining menu, and a sunny
summer terrace. Alongside these services, guests can
enjoy a **wellness and fitness centre**.

EXHIBITION SPACE

572 M<sup>2</sup>

SPA & FITNESS