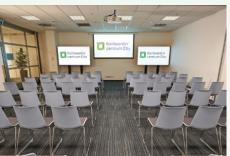

## CONFERENCE CENTRE CITY

Conference Centre City offers **meeting rooms ideal for seminars, conferences, and training sessions**.

It provides high-quality technical support and flexible spaces tailored to various types of events. Cubex Centre Prague and Conference Centre City are interconnected, allowing them to function as a cohesive venue for larger events.

TOTAL CAPACITY OF HALLS

480 PAX THEATER SET-UP

LARGEST HALL

300 PAX THEATER SET-UP

NUMBER OF HALLS

5

EXHIBITION SPACE

380 M<sup>2</sup>