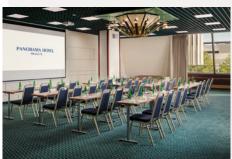

### PANORAMA HOTEL PRAGUE

Panorama Hotel Prague **features 441 comfortable rooms**, accommodating guests attending events at
Cubex Centre Prague and City Conference Centre.
Additionally, the hotel offers its own conference facilities,
which enhance the overall capacity of Prague Event
Hub. The hotel also offers excellent dining options,
including the Bohemia Restaurant with a capacity of
up to 300 seats and the PAN83 Bar & Restaurant, which
provides 80 seats, an all-day dining menu, and a sunny
summer terrace. Alongside these services, guests can
enjoy a **wellness and fitness centre**.

TOTAL CAPACITY OF HALLS

432 PAX

NUMBER OF HALLS

7

NUMBER OF ROOMS

441

LARGEST HALL

120 PAX THEATER SET-UP