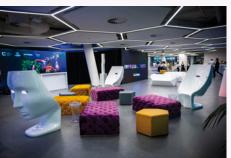

# CUBEX CENTRE PRAGUE

Cubex Centre Prague offers **state-of-the-art facilities equipped with modern technologies** for all types of events. A standout feature is its unique interior inspired by Czech cubism, along with the white walls of the main hall, which allow immersive 360-degree projections. The entire space can be customized to meet the specific needs of clients through the Chameleon colour concept. Cubex is located in a sustainable building with the prestigious **LEED Platinum certification**, ensuring environmentally friendly operations.