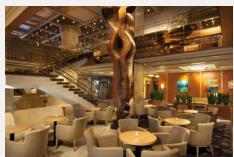

### PANORAMA HOTEL PRAGUE

Panorama Hotel Prague **features 441 comfortable rooms**, accommodating guests attending events at
Cubex Centre Prague and City Conference Centre.
Additionally, the hotel offers its own conference facilities,
which enhance the overall capacity of Prague Event
Hub. The hotel also offers excellent dining options,
including the Bohemia Restaurant with a capacity of
up to 300 seats and the PAN83 Bar & Restaurant, which
provides 80 seats, an all-day dining menu, and a sunny
summer terrace. Alongside these services, guests can
enjoy a **wellness and fitness centre**.